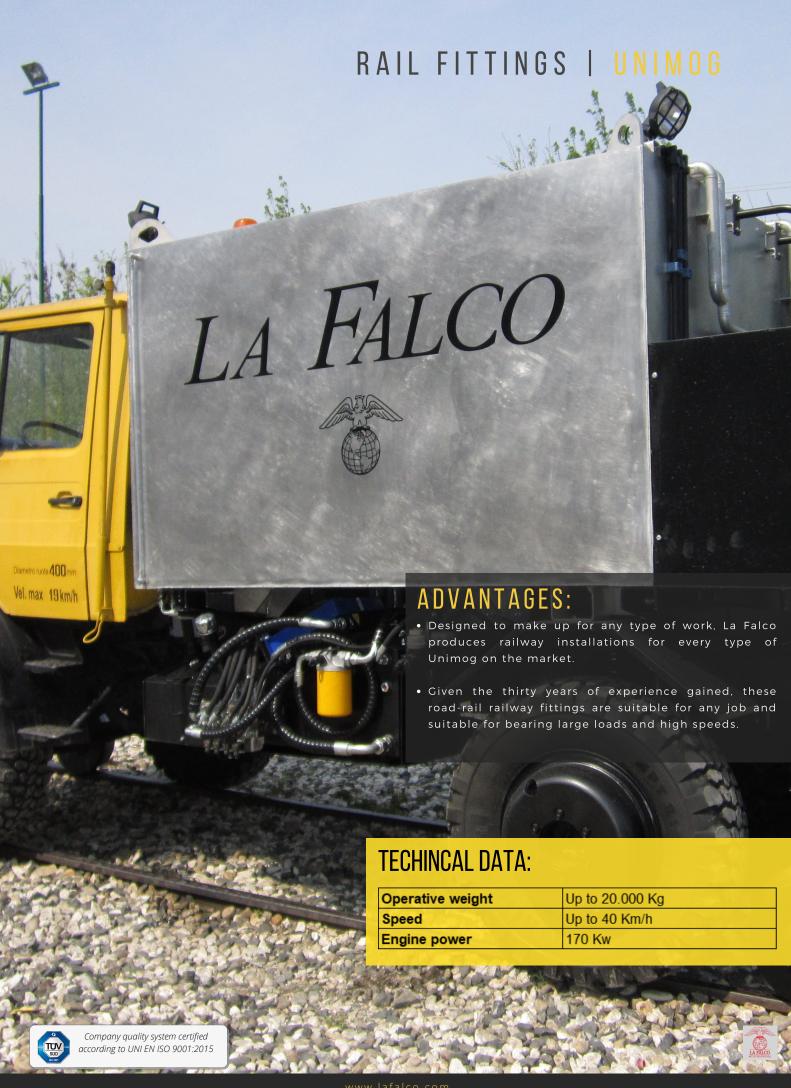

## RAIL FITTINGS | UNIMOG

## **FEATURES**

- Extremely versatile
- Designed for bearing large loads and high speeds.

## MAIN BENEFITS:

- Multipurpose machines: suitable for any kind of job.
- Customized accessories: in conjunction with the great versatility of the Unimog, there is also a full range of equipment that could be coupled with the railway part, guaranteeing to the customer a machine fully equipped with a "turnkey" solution (samples of available equipment are: crane, flatbed, chemical weeding, etc...).

## RAIL FITTINGS UNIMOG

Operative weight up to 20.000 Kg.

Speed up to 40 Km/h.