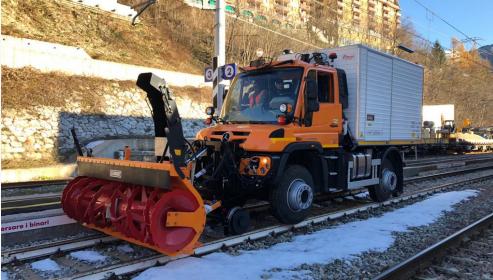

## MAIN BENEFITS:

- Multipurpose machines: suitable for any kind of job.
- Customized accessories: in conjunction with the great versatility of the Unimog, there is also a full range of equipment that could be coupled with the railway part, guaranteeing to the customer a machine fully equipped with a "turnkey" solution (samples of available equipment are: crane, flatbed, chemical weeding, etc...).