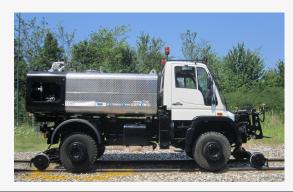

## RAIL FITTINGS | UNIMOG

## **FEATURES**

- Extremely versatile
- Designed for bearing large loads and high speeds.

## MAIN BENEFITS:

- Multipurpose machines: suitable for any kind of job.
- Customized accessories: in conjunction with the great versatility of the Unimog, there is also a full range of equipment that could be coupled with the railway part, guaranteeing to the customer a machine fully equipped with a "turnkey" solution (samples of available equipment are: crane, flatbed, chemical weeding, etc...).

## RAIL FITTINGS UNIMOG

Operative weight up to 20.000 Kg.

Speed up to 40 Km/h.