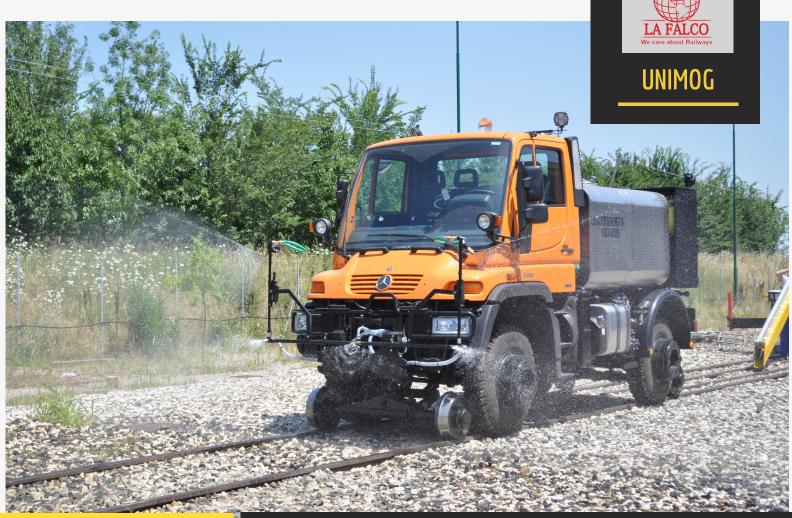

## RAIL FITTINGS | UNIMOG

## **FEATURES**

- Extremely versatile
- Designed for bearing large loads and high speeds.

## MAIN BENEFITS:

- Multipurpose machines: suitable for any kind of job.
- Customized accessories: in conjunction with the great versatility of the Unimog, there is also a full range of equipment that could be coupled with the railway part, guaranteeing to the customer a machine fully equipped with a "turnkey" solution (samples of available equipment are: crane, flatbed, chemical weeding, etc...).

## RAIL FITTINGS UNIMOG

Operative weight up to 20.000 Kg.

Speed up to 40 Km/h.