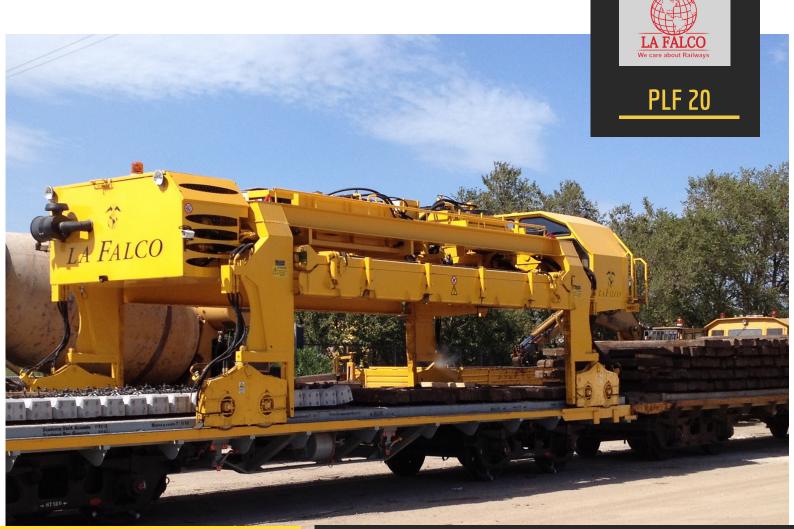

# SLEEPER GANTRY | PLF 20

#### SLEEPER GANTRY PLF 20

Travels on special wagons equipped with side rails, and through a special collection structure, it is able to bring the new sleepers to the laying train and bring the old sleepers back onto the wagons.

Equipped with trolleys with motorized wheel units and independent hydraulic circuits.

CLifting capacity up to 8.000kg. and weight of 16.500kg.

Maximum speed up to 20km/h.

### MAIN BENEFITS:

- **High technology:** the sleeper gantry travels on special wagons equipped with side rails, and through a special collection structure, it is able to bring the new sleepers to the laying train and bring the old sleepers back onto the wagons.
- Maximum productivity: equipped with trolleys with motorized wheel units, independent hydraulic circuits, and a high-performance motor, the PLF20 portal is able to perform a work cycle over a distance of 8 wagons in less than a minute.