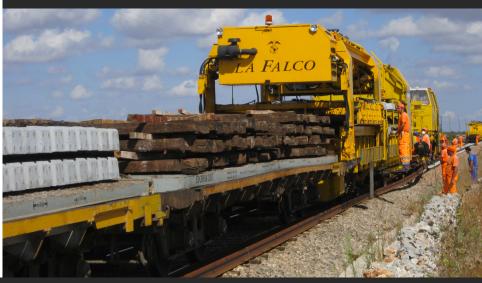

# ADVANTAGES:

- The PLF20 sleeper gantry was designed and built for the transport and handling of the sleepers during the laying of new railway lines or the renewal of the same.
- It is able to perform a work cycle over a distance of 8 wagons in less than a minute.

#### SLEEPER GANTRY PLF 20

Travels on special wagons equipped with side rails, and through a special collection structure, it is able to bring the new sleepers to the laying train and bring the old sleepers back onto the wagons.

### MAIN BENEFITS:

- **High technology:** the sleeper gantry travels on special wagons equipped with side rails, and through a special collection structure, it is able to bring the new sleepers to the laying train and bring the old sleepers back onto the wagons.
- Maximum productivity: equipped with trolleys with motorized wheel units, independent hydraulic circuits, and a high-performance motor, the PLF20 portal is able to perform a work cycle over a distance of 8 wagons in less than a minute.